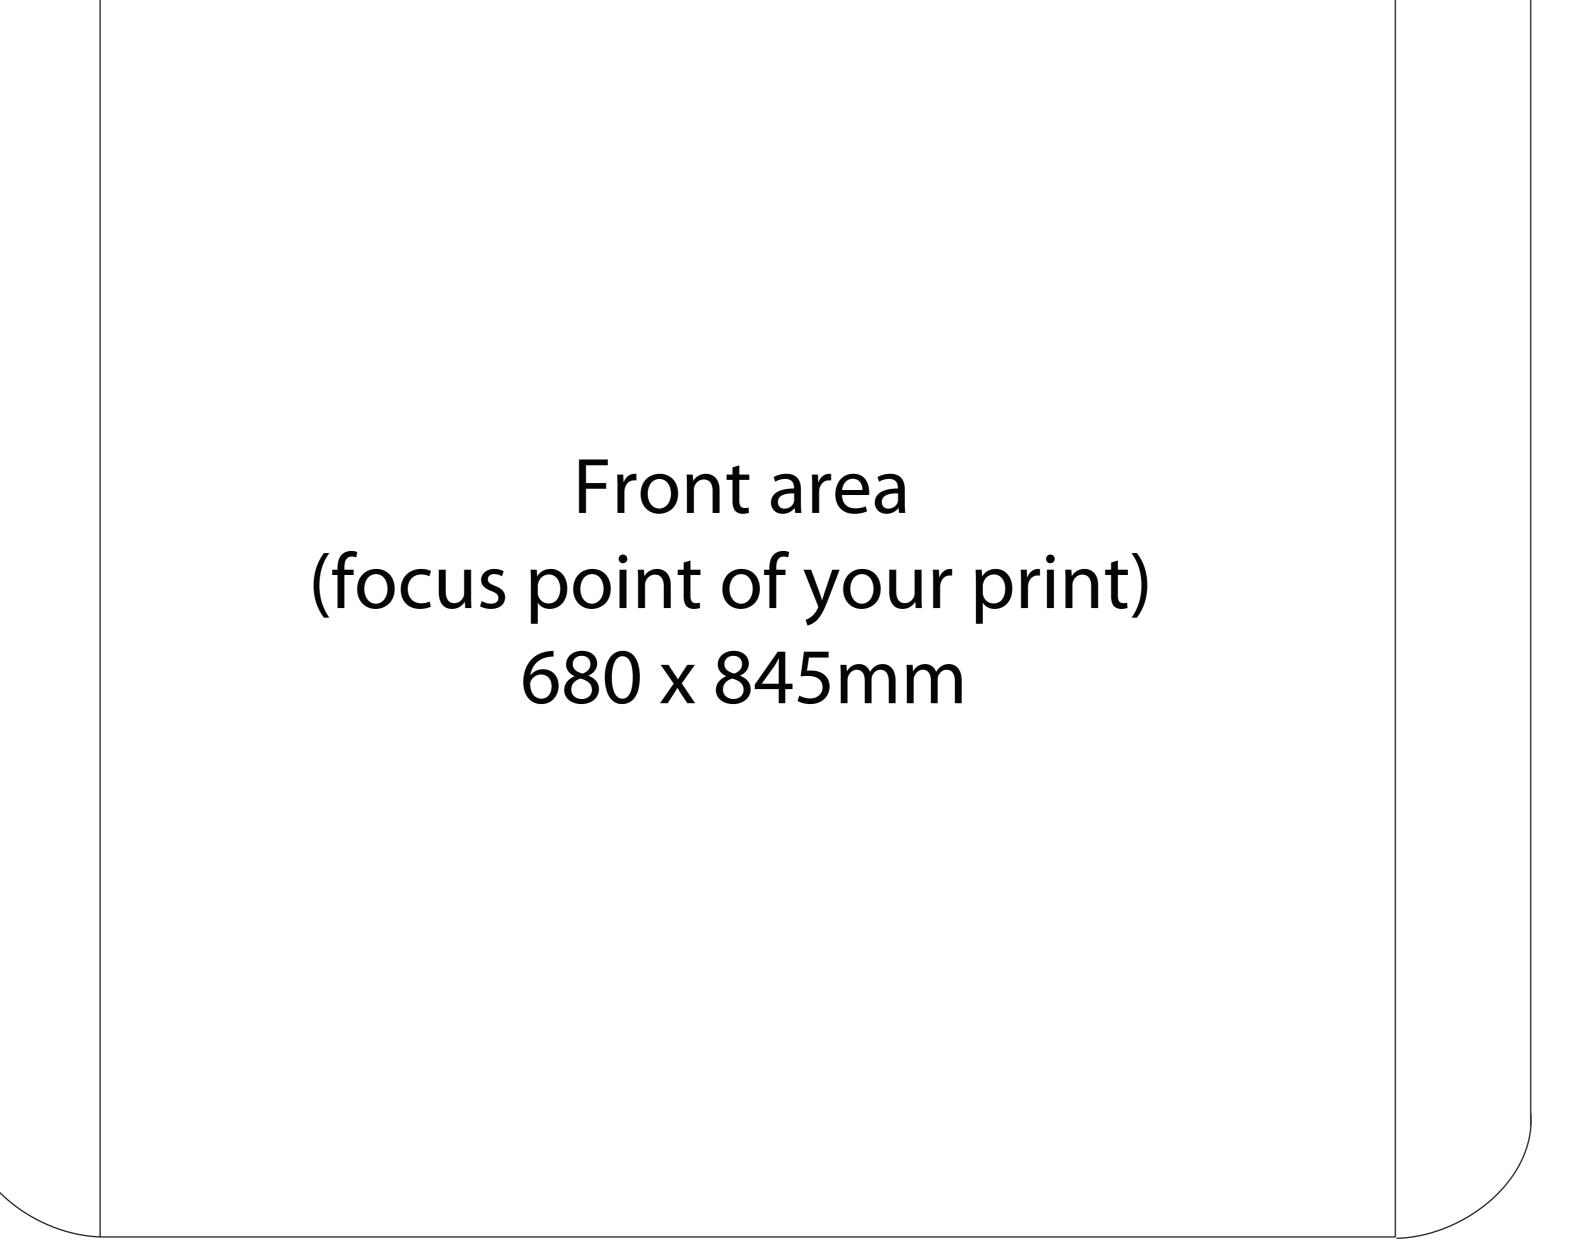

## Design Area Safe Guide

- Template ratio: 1:1
- Files to be supplied as vector PDF, AI, EPS.
- Files can be supplied at 100%, 50% or 25% the correct proportions are important.
- Please ensure all logos and text are within the safe guide to prevent any cropping.
- Minimum font size 30 pts
- All text needs to be converted to paths/outlines.
- Logos should be imported/placed as vector and must be in CMYK / pantone.
- Photographic images should be supplied at 100dpi at finished size.
- No bleed required.
- Other information required:
   Specific pantone colours\*