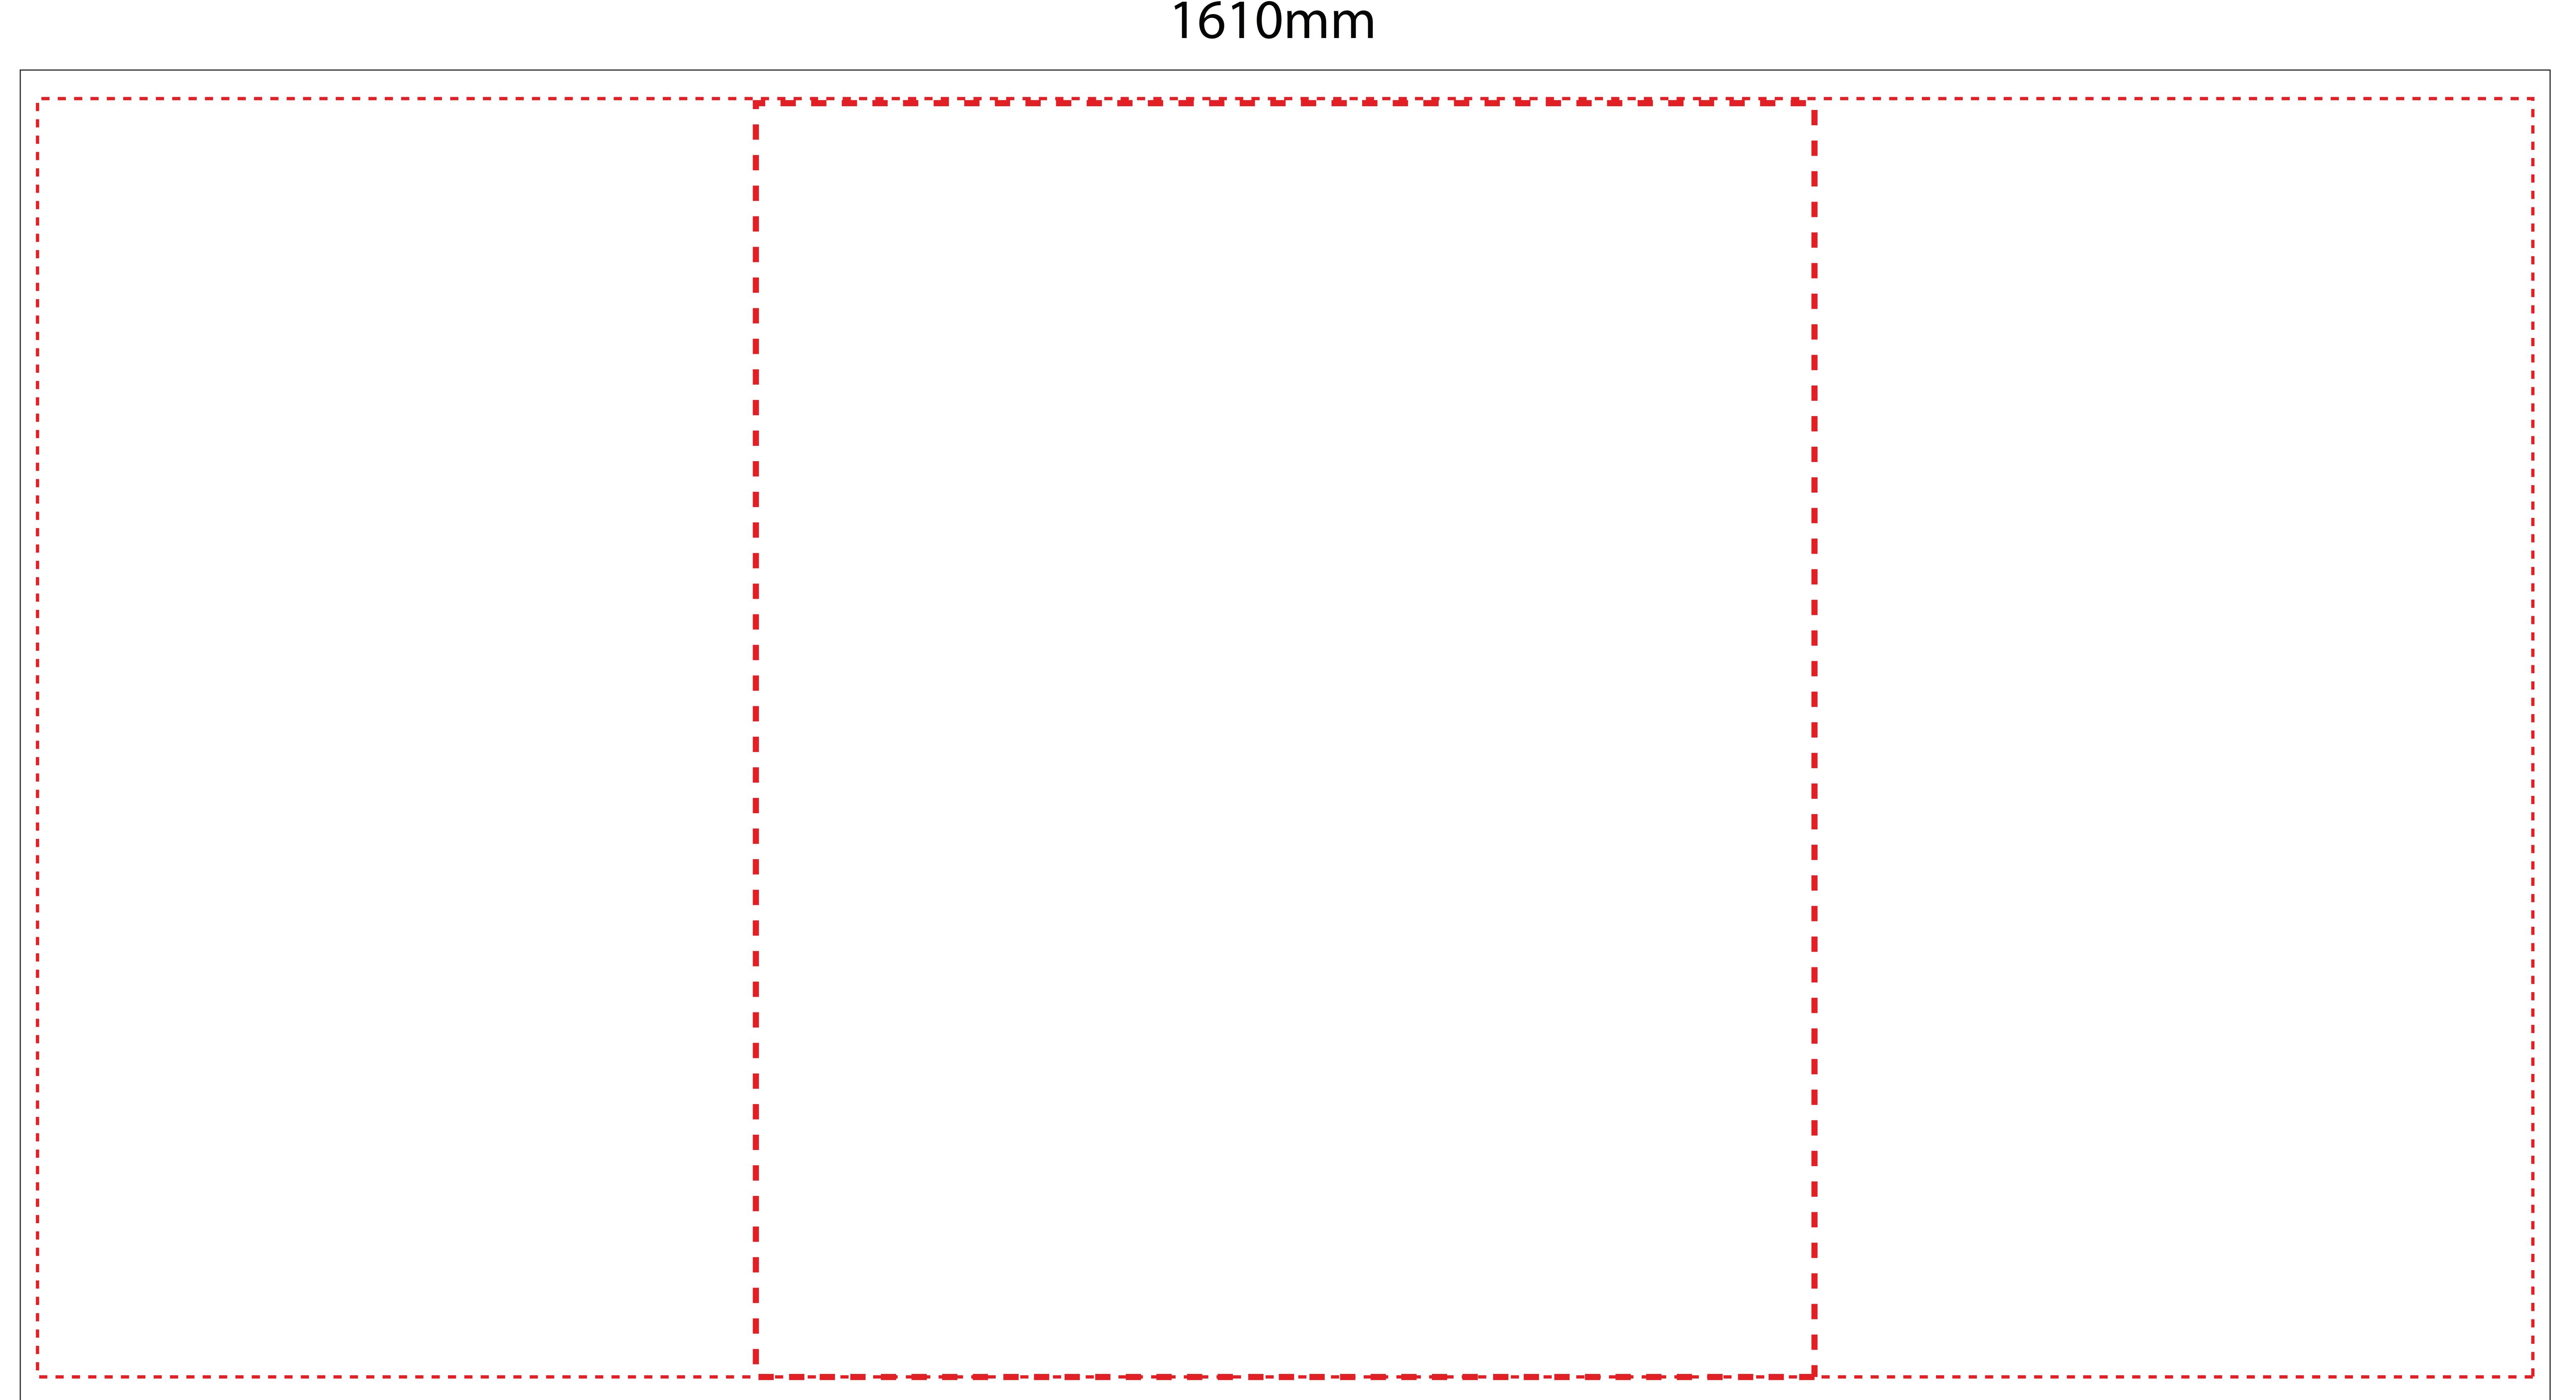

## Design Area Safe Guide

- Template ratio: 1:1
- Files to be supplied as vector PDF, AI, EPS.
- Files can be supplied at 100%, 50% or 25% the correct proportions are important.
- Please ensure all logos and text are within the safe guide to prevent any cropping.
- Minimum font size 30 pts
- All text needs to be converted to paths/outlines.
- Logos should be imported/placed as vector and must be in CMYK / pantone.
- Photographic images should be supplied at 100dpi at finished size.
- No bleed required.
- Other information required:
   Specific pantone colours\*