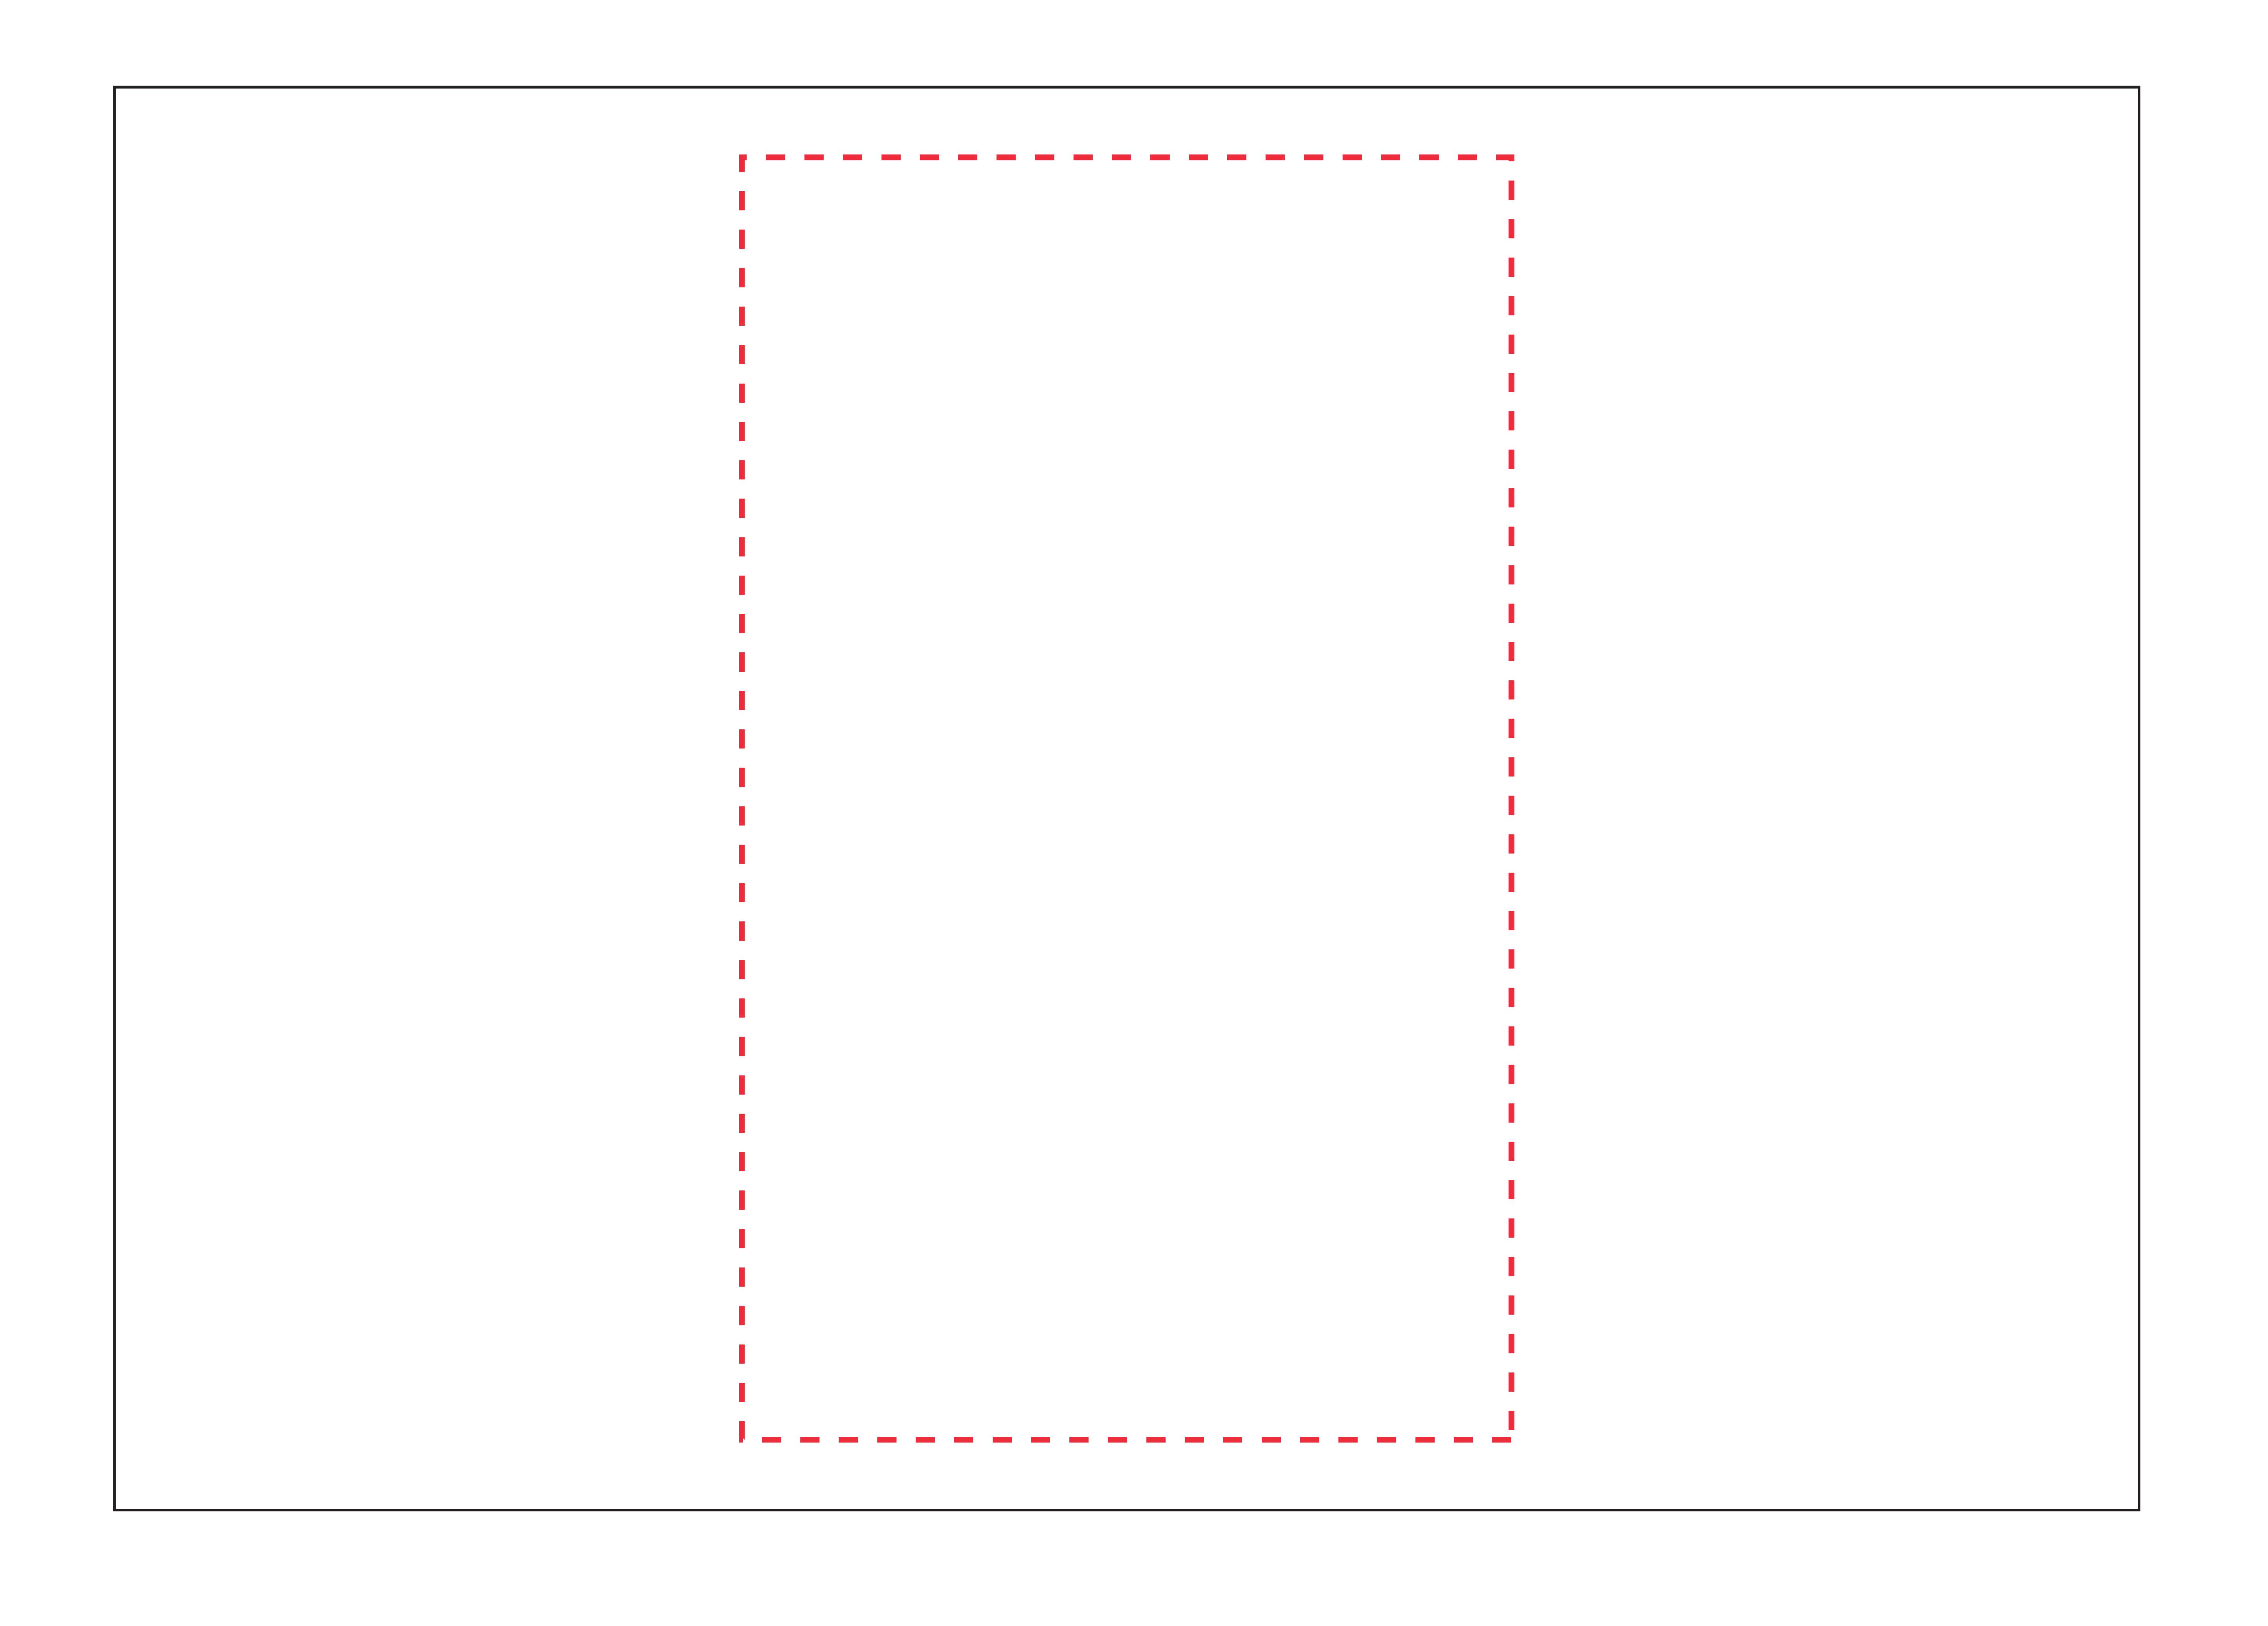

## ATTENTION:

- Template ratio: 1:1
- Files to be supplied as vector PDF, AI, EPS.
- Files can be supplied at 100%, 50% or 25% the correct proportions are important.
- Please ensure all logos and text are within the safe guide to prevent any cropping.
- Minimum font size 30 pts
- All text needs to be converted to paths/outlines.
- Logos should be imported/placed as vector and must be in CMYK / pantone.
- Photographic images should be supplied at 100dpi at finished size.
- No bleed required.
- Other information required:
  Specific pantone colours\*

1380mm

<sup>\*</sup>Banners are printed using CMYK dye sublimation. We will make every effort to match Pantone colours as close as possible.